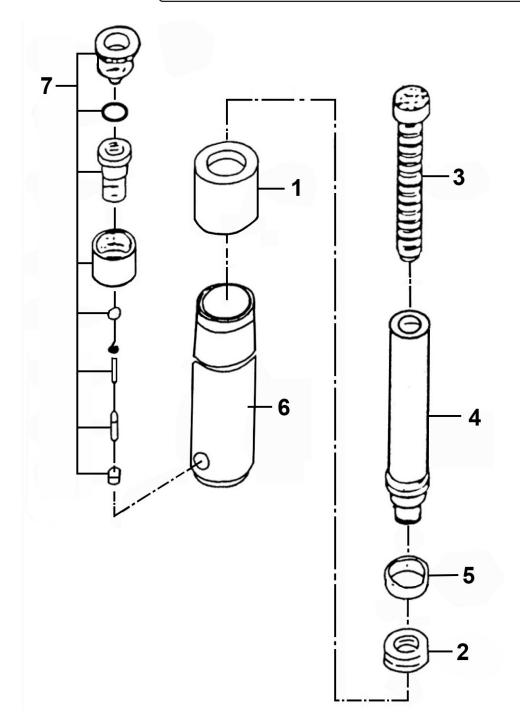

## Push Ram - Compact 2tonne Model No: RE97XC02

| Item | Part No.    | Description |
|------|-------------|-------------|
| 1    | RE97XC02.01 | Nut         |
| 2    | RE97XC02.02 | Cylinder    |
| 3    | RE97XC02.03 | Adjust Ram  |
| 4    | RE97XC02.04 | Ram         |

| Item | Part No.    | Description           |
|------|-------------|-----------------------|
| 5    | RE97XC02.05 | Colla                 |
| 6    | RE97XC02.06 | U-Cap                 |
| 7    | RE97XC10.21 | Hose Coupler Complete |